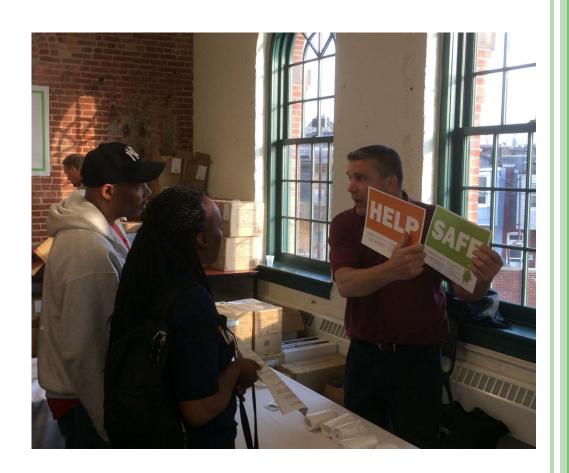

#### HELP / SAFE

- BUILDS
  NEIGHBORHOOD
  ASSISTANCE
  CAPACITY
- LETS
  NEIGHBORS
  KNOW IF YOU
  NEED
  ASSISTANCE BY
  PLACING
  APPROPRIATE
  SIDE IN WINDOW