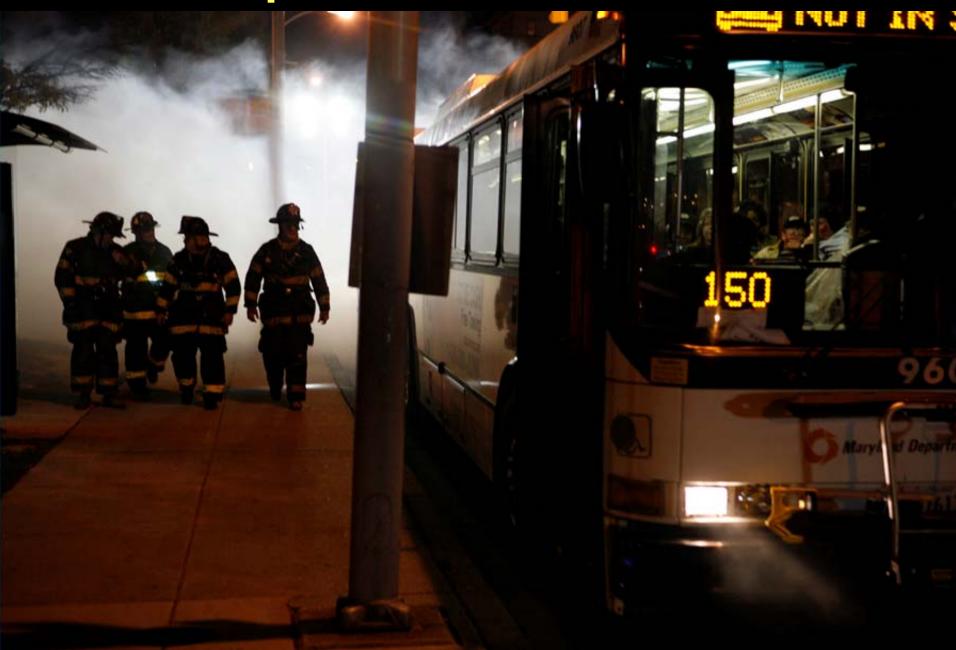

# Recent Incidents: 9/27/08 – Storms & Flooding

Compare Stream Rise for Stations in the Jones Falls Watershed Storms on 9/26-28/2008

**Smith Ave. Bridge** 

#### Recent Incidents: 9/27/08 – Storms & Flooding