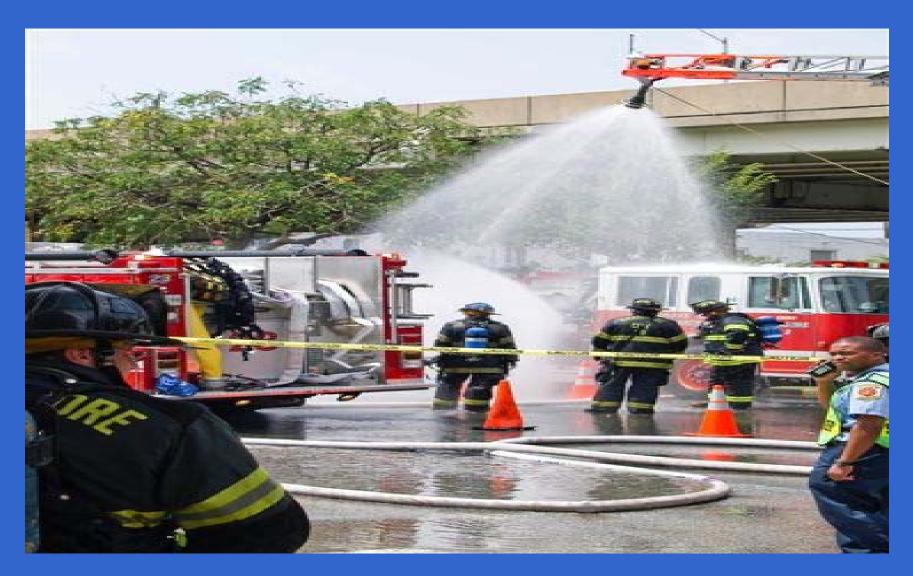

## RECENT INCIDENTS SUMMARY

Inner Harbor/Canton

**Edmondson Shopping** 

1800 Worcester St.

Redwood & Greene

Redwood & Greene

South Baltimore

Citywide

Center

Citywide

8/25/08

9/5/08

9/8/08

9/27/08

10/5/08

10/15/08

10/17/08

10/31/08

| DATE    | LOCATION            | TYPE                                   |
|---------|---------------------|----------------------------------------|
| 7/1/08  | Various             | Operation Helping Hand Phase II begins |
| 7/13/08 | 300 N. Charles St.  | Conduit fire                           |
| 7/24/08 | St. Agnes Hospital  | Water leak                             |
| 7/31/08 | 7 N. Calvert St.    | Water leak                             |
| 8/2/08  | 3300 Chestnut Ave.  | Church fire                            |
| 8/16/08 | 4800 Edmondson Ave. | Heating oil spill                      |

Olive oil spill

4-alarm fire

3-alarm fire

Underground fire

Underground fire

Power outage

Tropical Storm Hanna

Storm & inland flooding