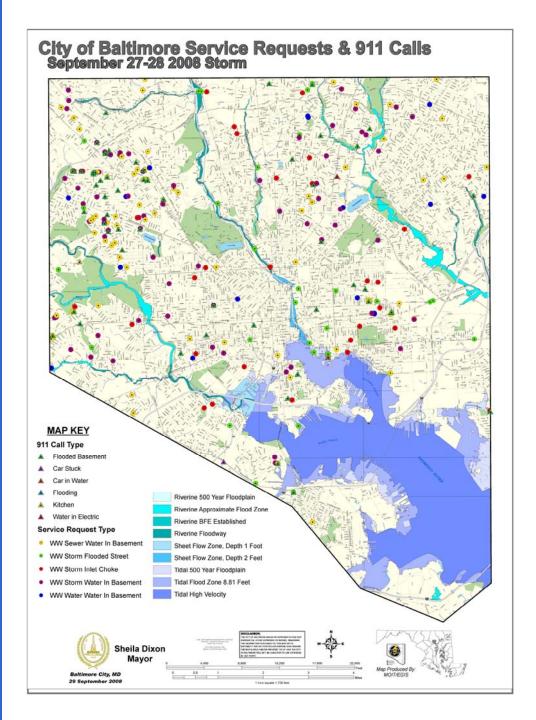

# Recent Incidents: 9/27/08 – Storms & Flooding

Compare Stream Rise for Stations in the Jones Falls Watershed Storms on 9/26-28/2008

**Smith Ave. Bridge** 

#### Recent Incidents: 9/27/08 – Storms & Flooding

## RECENT INCIDENTS SUMMARY

Inner Harbor/Canton

**Edmondson Shopping** 

1800 Worcester St.

Redwood & Greene

Redwood & Greene

South Baltimore

Citywide