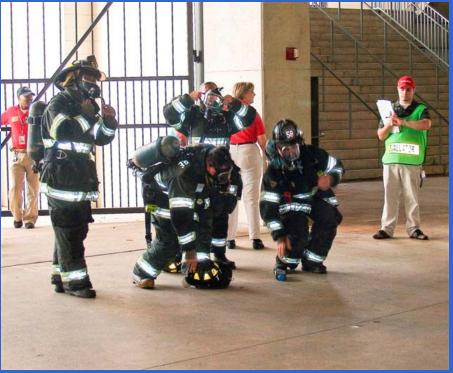

# **Operation Purple Haze**

# **Operation Purple Haze Exercise Overview**

- **Type of Exercise**Full-Scale
- **Exercise Date**August 2, 2008
- Duration
  5 Hours
- **\***Location

M&T Bank Stadium, Baltimore, MD

**Scenario** 

Radiological Dispersal Device (RDD)

## **Target Capabilities**

- Citizen Evacuation and Shelter-in-place
- WMD/HazMat Response and Decontamination
- Responder Safety and Health
- Triage and Pre-Hospital Treatment
- Onsite Incident Management
- **\*** Communications
- Emergency Public Information and Warning