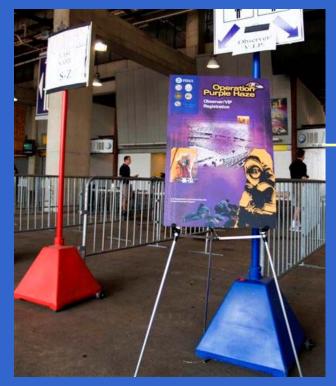

# **Operation Purple Haze**

# **Operation Purple Haze Exercise Overview**

- **Type of Exercise**Full-Scale
- **Exercise Date**August 2, 2008
- Duration
  5 Hours
- **\***Location

M&T Bank Stadium, Baltimore, MD

**Scenario** 

Radiological Dispersal Device (RDD)