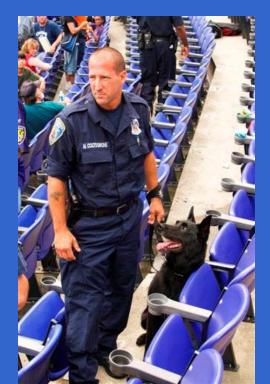

# **Operation Purple Haze**

# **Operation Purple Haze Exercise Overview**

- **Type of Exercise**Full-Scale
- **Exercise Date**August 2, 2008
- Duration
  5 Hours
- **\***Location

M&T Bank Stadium, Baltimore, MD

**Scenario** 

Radiological Dispersal Device (RDD)

## **Target Capabilities**

- Citizen Evacuation and Shelter-in-place
- WMD/HazMat Response and Decontamination
- Responder Safety and Health
- Triage and Pre-Hospital Treatment
- Onsite Incident Management
- **\*** Communications
- Emergency Public Information and Warning