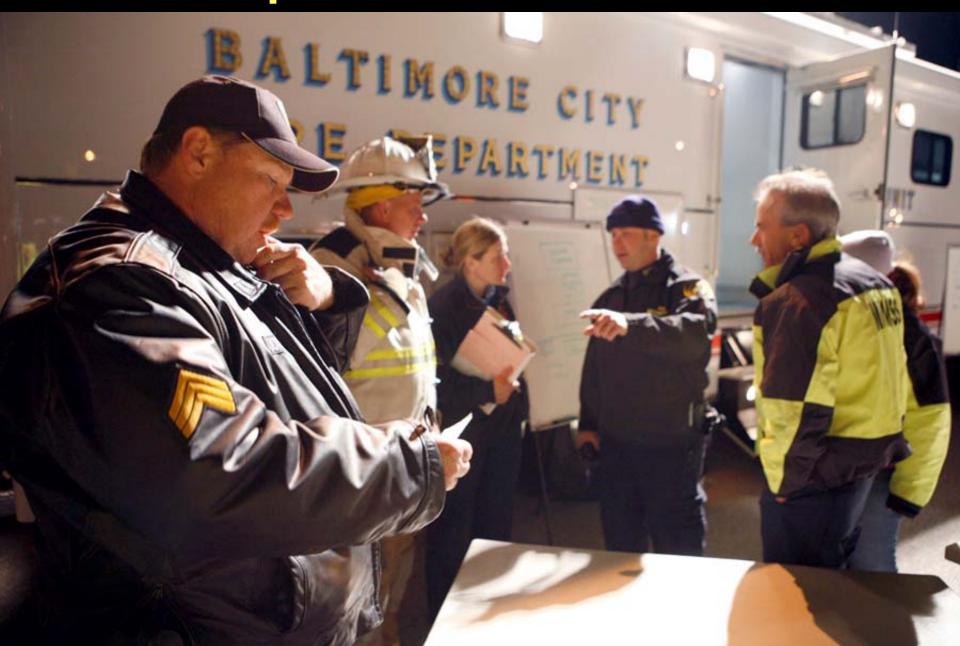

*Operation Purple Haze Exercise Overview**

- **Type of Exercise**Full-Scale
- **Exercise Date**August 2, 2008
- Duration
  5 Hours
- **\***Location

M&T Bank Stadium, Baltimore, MD

**Scenario** 

Radiological Dispersal Device (RDD)

#### **Overview Continued...**

#### Number of Participants

| ❖Players: | 218 |
|-----------|-----|
|-----------|-----|

Over 30 Participating Agencies

## **Target Capabilities**

- Citizen Evacuation and Shelter-in-place
- WMD/HazMat Response and Decontamination
- Responder Safety and Health
- Triage and Pre-Hospital Treatment
- Onsite Incident Management
- **\*** Communications
- Emergency Public Information and Warning



















November 1, 2000

Daiminore City LEPC











nore

# **Operation Swift Strike**



## **Operation Swift Strike**



## **Operation Swift Strike**



#### **TRAINING & EXERCISE SUMMARY**

| DATE    | NAME                      | TYPE       | SCENARIO     | SPONSORS                      |
|---------|---------------------------|------------|--------------|-------------------------------|
| 8/2/08  | Operation Purple Haze     | Full-Scale | Radiological | Ravens, MSA,<br>City          |
| 8/27/08 | Charm<br>Challenge        | TTX        | COOP         | Federal<br>Executive<br>Board |
| 9/17/08 | Operation<br>Swift Strike | Full-Scale | Chemical     | MTA, City                     |

COOP

Admin. Office

of the Courts,

**MD** Judiciary

# 10/31/08 NA TTX

#### Citizen Preparedness Programs









# Update!

#### Teams continue to train!!

- Waverly
- Mt. Winans
- Westport
- Cherry Hill
- Park Rangers
-