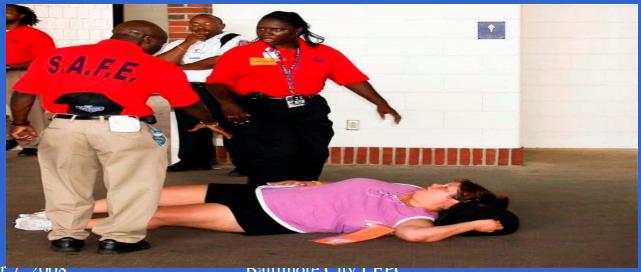

# **Operation Purple Haze**

# **Operation Purple Haze Exercise Overview**

- **Type of Exercise**Full-Scale
- **Exercise Date**August 2, 2008
- Duration
  5 Hours
- **\***Location

M&T Bank Stadium, Baltimore, MD

**Scenario** 

Radiological Dispersal Device (RDD)

## **Target Capabilities**

- Citizen Evacuation and Shelter-in-place
- WMD/HazMat Response and Decontamination
- Responder Safety and Health
- Triage and Pre-Hospital Treatment
- Onsite Incident Management
- **\*** Communications
- Emergency Public Information and Warning