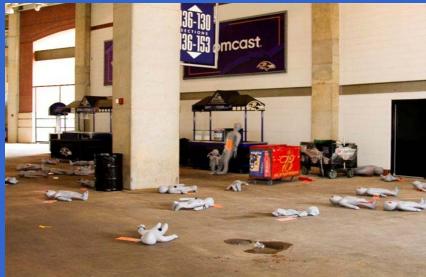

# **Operation Purple Haze Exercise Overview**

- **Type of Exercise**Full-Scale
- **Exercise Date**August 2, 2008
- Duration
  5 Hours
- **\***Location

M&T Bank Stadium, Baltimore, MD

**Scenario** 

Radiological Dispersal Device (RDD)