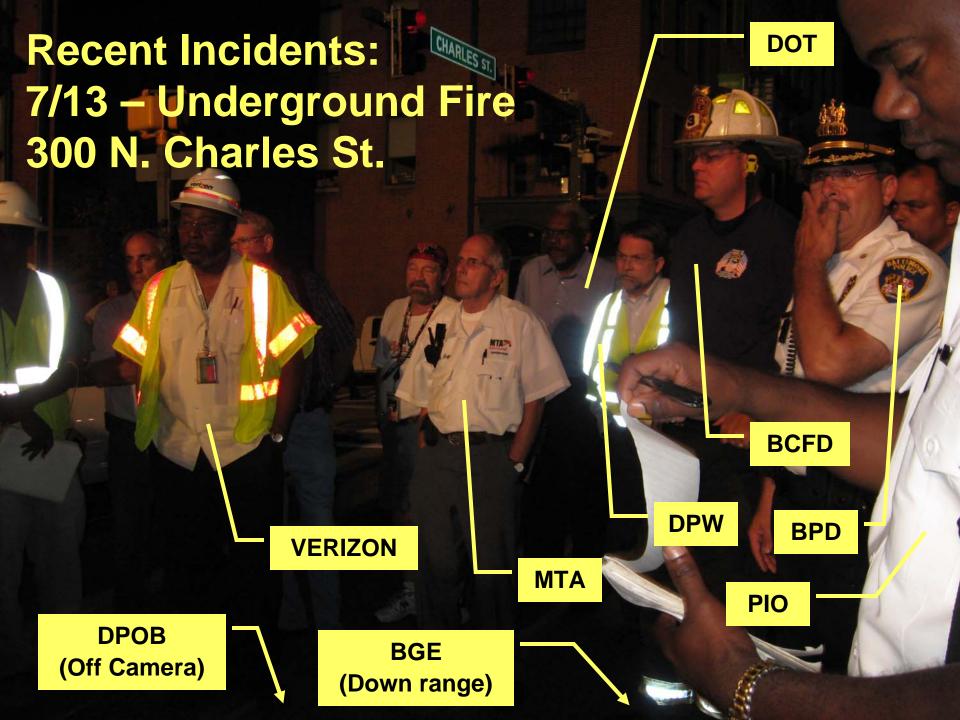

10/17/08

10/31/08

| DATE    | LOCATION            | TYPE                                   |
|---------|---------------------|----------------------------------------|
| 7/1/08  | Various             | Operation Helping Hand Phase II begins |
| 7/13/08 | 300 N. Charles St.  | Conduit fire                           |
| 7/24/08 | St. Agnes Hospital  | Water leak                             |
| 7/31/08 | 7 N. Calvert St.    | Water leak                             |
| 8/2/08  | 3300 Chestnut Ave.  | Church fire                            |
| 8/16/08 | 4800 Edmondson Ave. | Heating oil spill                      |