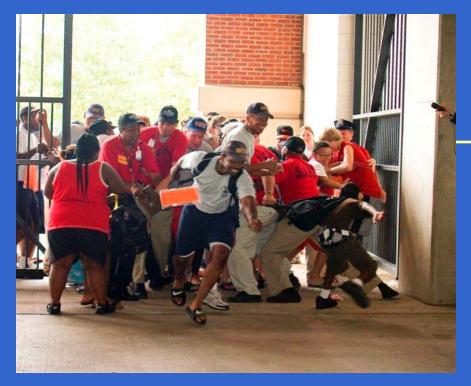

# **Operation Purple Haze**

# **Operation Purple Haze Exercise Overview**

- **Type of Exercise**Full-Scale
- **Exercise Date**August 2, 2008
- Duration
  5 Hours
- **\***Location

M&T Bank Stadium, Baltimore, MD

**Scenario** 

Radiological Dispersal Device (RDD)

## **Target Capabilities**

- Citizen Evacuation and Shelter-in-place
- WMD/HazMat Response and Decontamination
- Responder Safety and Health
- Triage and Pre-Hospital Treatment
- Onsite Incident Management
- **\*** Communications
- Emergency Public Information and Warning