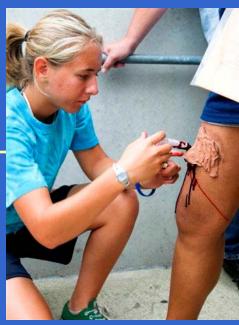

# **Operation Purple Haze**

# **Operation Purple Haze Exercise Overview**

- **Type of Exercise**Full-Scale
- **Exercise Date**August 2, 2008
- Duration
  5 Hours
- **\***Location

M&T Bank Stadium, Baltimore, MD

**Scenario** 

Radiological Dispersal Device (RDD)

## **Target Capabilities**

- Citizen Evacuation and Shelter-in-place
- WMD/HazMat Response and Decontamination
- Responder Safety and Health
- Triage and Pre-Hospital Treatment
- Onsite Incident Management
- **\*** Communications
- Emergency Public Information and Warning