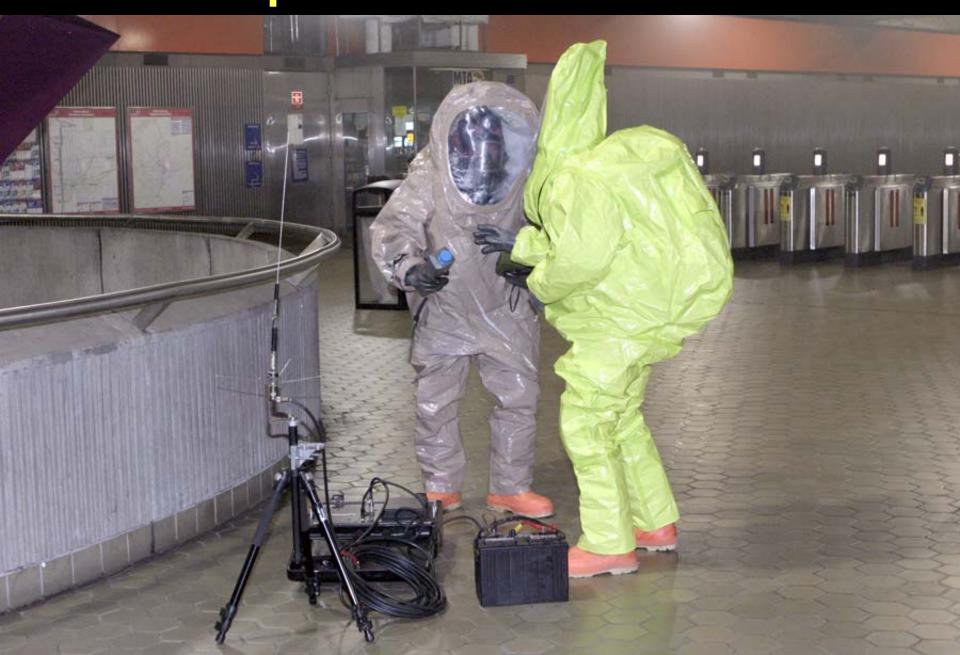

# **Operation Purple Haze Exercise Overview**

- **Type of Exercise**Full-Scale
- **Exercise Date**August 2, 2008
- Duration
  5 Hours
- **\***Location

M&T Bank Stadium, Baltimore, MD

**Scenario** 

Radiological Dispersal Device (RDD)

## **Target Capabilities**

- Citizen Evacuation and Shelter-in-place
- WMD/HazMat Response and Decontamination
- Responder Safety and Health
- Triage and Pre-Hospital Treatment
- Onsite Incident Management
- **\*** Communications
- Emergency Public Information and Warning