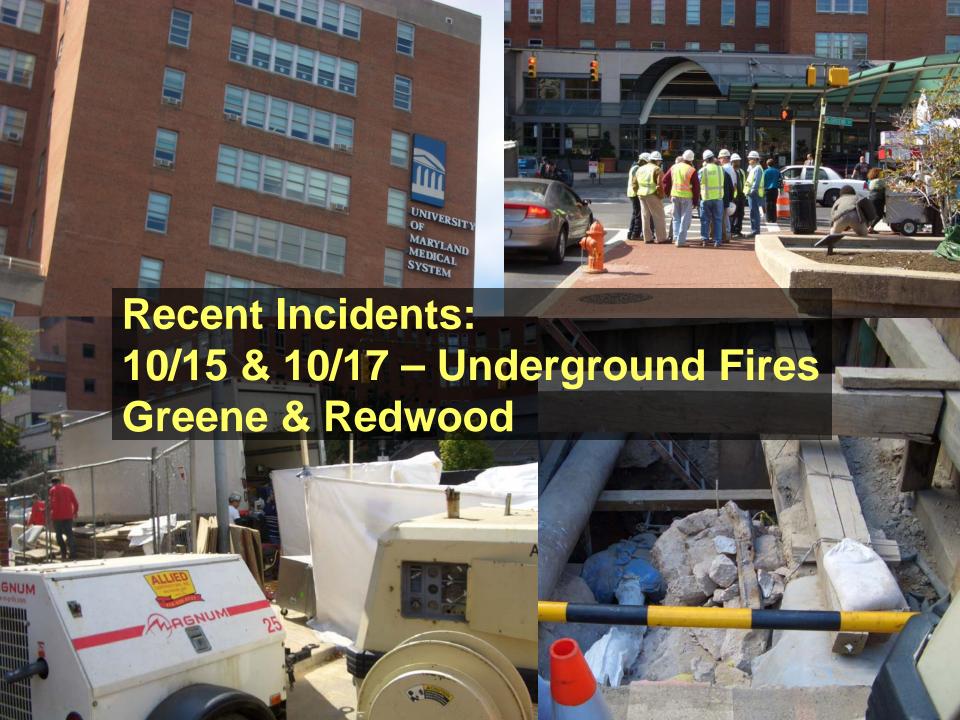

## RECENT INCIDENTS SUMMARY

Inner Harbor/Canton

**Edmondson Shopping** 

1800 Worcester St.

Redwood & Greene

Redwood & Greene

South Baltimore

Citywide

Center

Citywide

8/25/08

9/5/08

9/8/08

9/27/08

10/5/08

10/15/08

10/17/08

10/31/08

| DATE    | LOCATION            | TYPE                                   |
|---------|---------------------|----------------------------------------|
| 7/1/08  | Various             | Operation Helping Hand Phase II begins |
| 7/13/08 | 300 N. Charles St.  | Conduit fire                           |
| 7/24/08 | St. Agnes Hospital  | Water leak                             |
| 7/31/08 | 7 N. Calvert St.    | Water leak                             |
| 8/2/08  | 3300 Chestnut Ave.  | Church fire                            |
| 8/16/08 | 4800 Edmondson Ave. | Heating oil spill                      |

Olive oil spill

4-alarm fire

3-alarm fire

Underground fire

Underground fire

Power outage

Tropical Storm Hanna

Storm & inland flooding