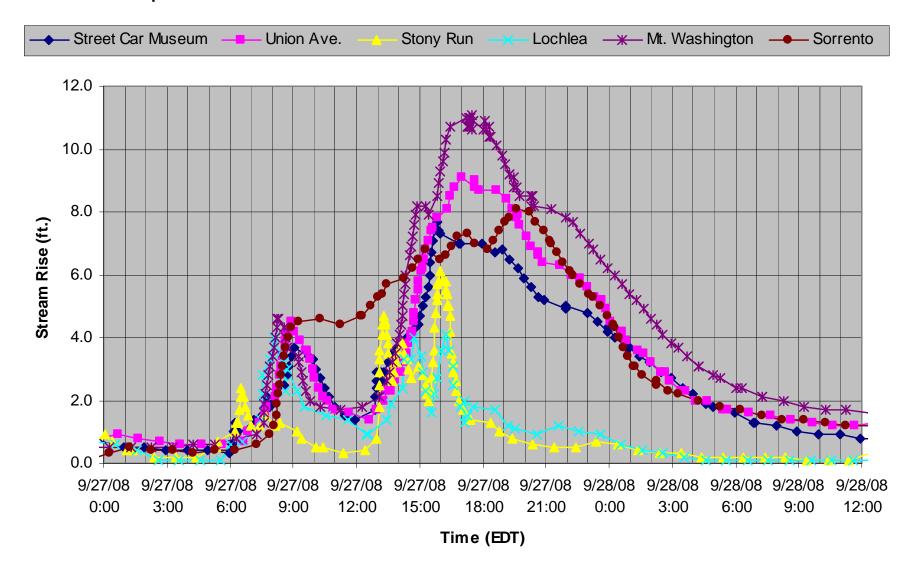

# Recent Incidents: 9/27/08 – Storms & Flooding

Compare Stream Rise for Stations in the Jones Falls Watershed Storms on 9/26-28/2008

**Smith Ave. Bridge** 